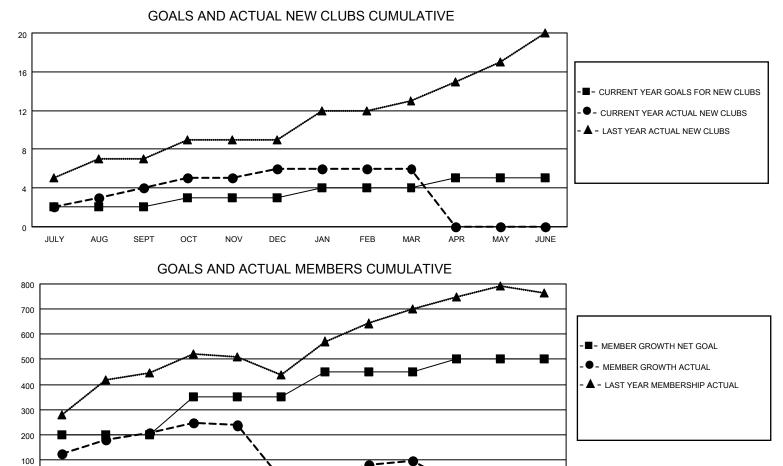

## LOCATION INDIA

District 3231A2

Results as of: 3/31/2023

| Clubs                 |               |           |               | Members               |                        |                         |                                                    |
|-----------------------|---------------|-----------|---------------|-----------------------|------------------------|-------------------------|----------------------------------------------------|
| RESULTS FOR 2022-2023 |               |           |               | RESULTS FOR 2022-2023 |                        |                         |                                                    |
| QUARTER               | NEW CLUB GOAL | NEW CLUBS | DROPPED CLUBS | QUARTER               | BER GROWTH NET<br>GOAL | MEMBER GROWTH<br>ACTUAL | DROPPED<br>MEMBERS ACTUAL<br>(including transfers) |
| JULY/AUG/SEPT         | 2             | 4         | 0             | JULY/AUG/SEPT         | 200                    | 300                     | 80                                                 |
| OCT/NOV/DEC           | 1             | 2         | 1             | OCT/NOV/DEC           | 150                    | 108                     | 275                                                |
| JAN/FEB/MAR           | 1             | 0         | 0             | JAN/FEB/MAR           | 100                    | 140                     | 59                                                 |
| APR/MAY/JUNE          | 1             | 0         | 0             | APR/MAY/JUNE          | 50                     | 0                       | 0                                                  |